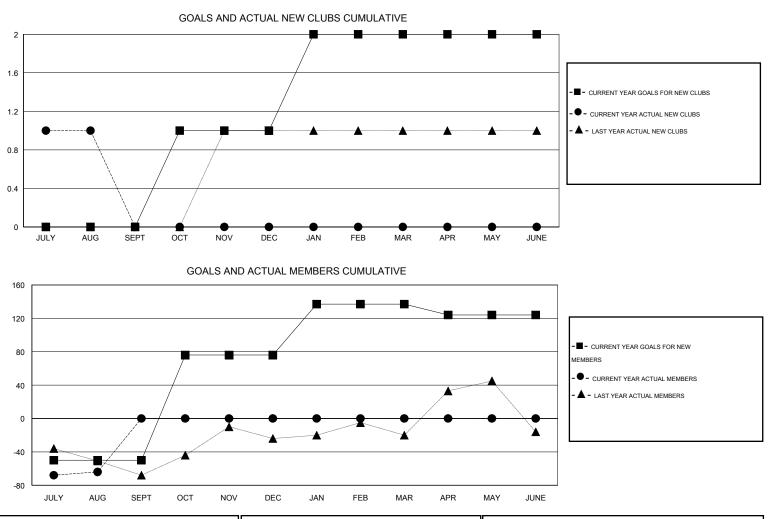

## GMT: KAMLESH JAIN

| LOCATION INDIA |
|----------------|
|----------------|

| GMT: KAMLES                | SH JAIN          |           | LOCATIO          | n India               |                            |                    |                                     |                    | GMT CA 6         |
|----------------------------|------------------|-----------|------------------|-----------------------|----------------------------|--------------------|-------------------------------------|--------------------|------------------|
| Clubs                      |                  |           |                  | Members               |                            |                    |                                     |                    |                  |
| RESULTS FOR 2016-2017      |                  |           |                  | RESULTS FOR 2016-2017 |                            |                    |                                     |                    |                  |
| QUARTER                    | NEW CLUB<br>GOAL | NEW CLUBS | DROPPED<br>CLUBS | NET<br>GAIN/LOSS      | QUARTER                    | NEW MEMBER<br>GOAL | CHARTER AND<br>NEW MEMBERS<br>ADDED | DROPPED<br>MEMBERS | NET<br>GAIN/LOSS |
| JULY/AUG/SEPT              | 0                | 1<br>0    | 2<br>0           | -1<br>0               | JULY/AUG/SEPT              | -50<br>126         | 56<br>0                             | 120<br>0           | -64              |
| OCT/NOV/DEC<br>JAN/FEB/MAR | 1                | 0         | 0                | 0                     | OCT/NOV/DEC<br>JAN/FEB/MAR | 61                 | 0                                   | 0                  | 0                |
| APR/MAY/JUNE               | 0                | 0         | 0                | 0                     | APR/MAY/JUNE               | -13                | 0                                   | 0                  | 0                |